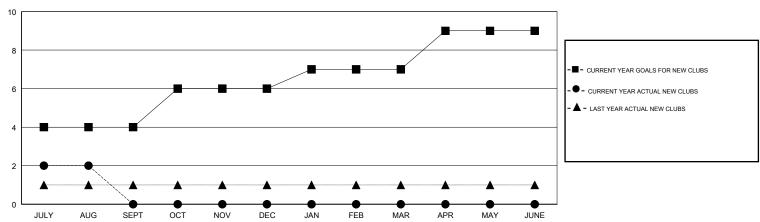

#### GOALS AND ACTUAL NEW CLUBS CUMULATIVE

# LOCATION CALIFORNIA

**GMT CA** 

| Clubs                 |               |           |               | Members               |                           |                         |                                                    |
|-----------------------|---------------|-----------|---------------|-----------------------|---------------------------|-------------------------|----------------------------------------------------|
| RESULTS FOR 2017-2018 |               |           |               | RESULTS FOR 2017-2018 |                           |                         |                                                    |
| QUARTER               | NEW CLUB GOAL | NEW CLUBS | DROPPED CLUBS | QUARTER               | MEMBER GROWTH NET<br>GOAL | MEMBER GROWTH<br>ACTUAL | DROPPED<br>MEMBERS ACTUAL<br>(including transfers) |
| JULY/AUG/SEPT         | 4             | 2         | 1             | JULY/AUG/SEPT         | 145                       | 85                      | 84                                                 |
| OCT/NOV/DEC           | 2             | 0         | 0             | OCT/NOV/DEC           | 65                        | 0                       | 0                                                  |
| JAN/FEB/MAR           | 1             | 0         | 0             | JAN/FEB/MAR           | 50                        | 0                       | 0                                                  |
| APR/MAY/JUNE          | 2             | 0         | 0             | APR/MAY/JUNE          | 65                        | 0                       | 0                                                  |