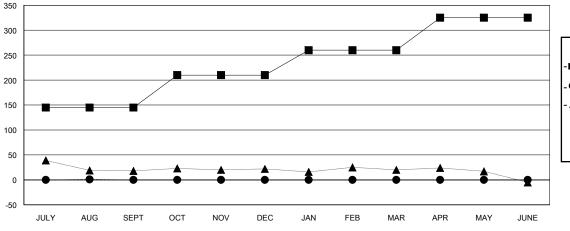

### GOALS AND ACTUAL MEMBERS CUMULATIVE

| -■- MEMBER GROWTH NET GOAL        |  |
|-----------------------------------|--|
| - ● - MEMBER GROWTH ACTUAL        |  |
| - ▲ - LAST YEAR MEMBERSHIP ACTUAL |  |
|                                   |  |
|                                   |  |
|                                   |  |

# LOCATION CALIFORNIA

**GMT CA** 

| Clubs                 |               |           |               | Members               |                           |                         |                                                    |
|-----------------------|---------------|-----------|---------------|-----------------------|---------------------------|-------------------------|----------------------------------------------------|
| RESULTS FOR 2017-2018 |               |           |               | RESULTS FOR 2017-2018 |                           |                         |                                                    |
| QUARTER               | NEW CLUB GOAL | NEW CLUBS | DROPPED CLUBS | QUARTER               | MEMBER GROWTH NET<br>GOAL | MEMBER GROWTH<br>ACTUAL | DROPPED<br>MEMBERS ACTUAL<br>(including transfers) |
| JULY/AUG/SEPT         | 4             | 2         | 1             | JULY/AUG/SEPT         | 145                       | 85                      | 84                                                 |
| OCT/NOV/DEC           | 2             | 0         | 0             | OCT/NOV/DEC           | 65                        | 0                       | 0                                                  |
| JAN/FEB/MAR           | 1             | 0         | 0             | JAN/FEB/MAR           | 50                        | 0                       | 0                                                  |
| APR/MAY/JUNE          | 2             | 0         | 0             | APR/MAY/JUNE          | 65                        | 0                       | 0                                                  |